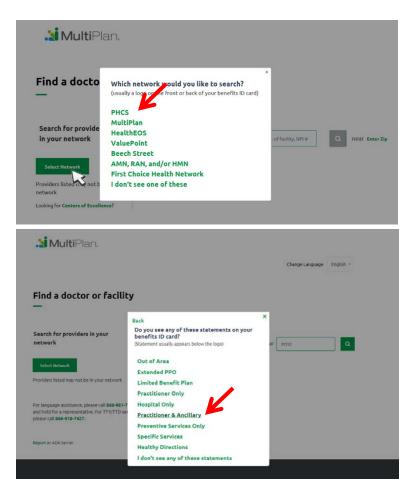

Before beginning your search, you must acknowledge that you have read the notice at the bottom of the screen.

**Step 1. Choose a network.** Choose PHCS and then Practitioner & Ancillary.

Interpret. Innovate. Inspire.