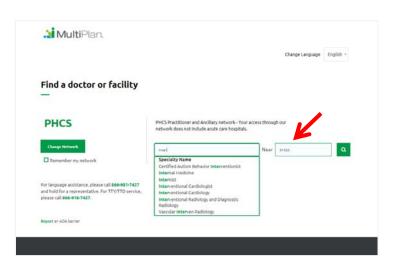

# Step 2. Use the text box to specify what you are searching

**for**. Enter a provider specialty, provider name, facility name, type of facility or NPI number. As you begin to type your selection, you may be prompted with suggestions. For best results, click the desired option in the drop down list. Please note that you cannot leave the text box empty.