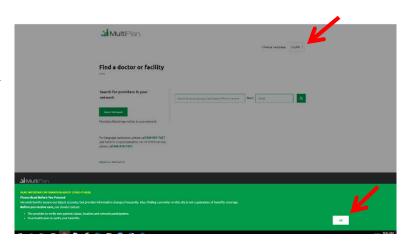

## Find a PHCS Practitioner or Ancillary Provider in Four Easy Steps

To find providers participating in MultiPlan's networks, visit multiplan.com and click on "Find a Provider." A button in the upper right corner allows you to choose English or Spanish as the language.

Before beginning your search, you must acknowledge that you have read the notice at the bottom of the screen.

**Step 1. Choose a network.** Choose PHCS and then Practitioner & Ancillary.

Interpret. Innovate. Inspire.